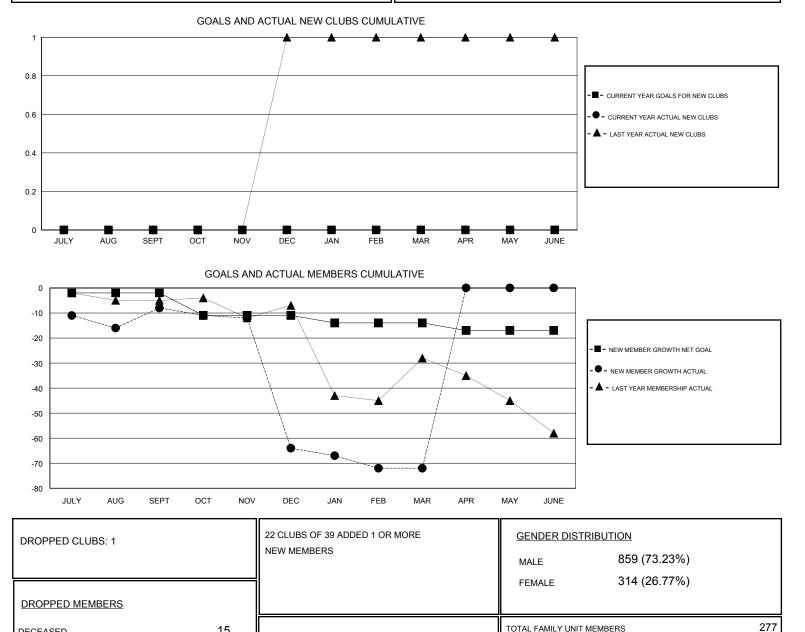

## THOMAS MATNEY GMT:

|          | MICHIGAN |
|----------|----------|
| LUCATION | MICHIGAN |

GMT CA

| Clubs                 |               |           |               | Members               |                                                                |                                                              |                                                    |
|-----------------------|---------------|-----------|---------------|-----------------------|----------------------------------------------------------------|--------------------------------------------------------------|----------------------------------------------------|
| RESULTS FOR 2016-2017 |               |           |               | RESULTS FOR 2016-2017 |                                                                |                                                              |                                                    |
| QUARTER               | NEW CLUB GOAL | NEW CLUBS | DROPPED CLUBS | QUARTER               | NEW MEMBER GROWTH<br>NET GOAL (not reinstated<br>or transfers) | NEW MEMBER<br>GROWTH ACTUAL (not<br>reinstated or transfers) | DROPPED<br>MEMBERS ACTUAL<br>(including transfers) |
| JULY/AUG/SEPT         | 0             | 0         | 0             | JULY/AUG/SEPT         | -2                                                             | 16                                                           | 24                                                 |
| OCT/NOV/DEC           | 0             | 0         | 0             | OCT/NOV/DEC           | -9                                                             | 20                                                           | 76                                                 |
| JAN/FEB/MAR           | 0             | 0         | 1             | JAN/FEB/MAR           | -3                                                             | 16                                                           | 24                                                 |
| APR/MAY/JUNE          | 0             | 0         | 0             | APR/MAY/JUNE          | -3                                                             | 0                                                            | 0                                                  |